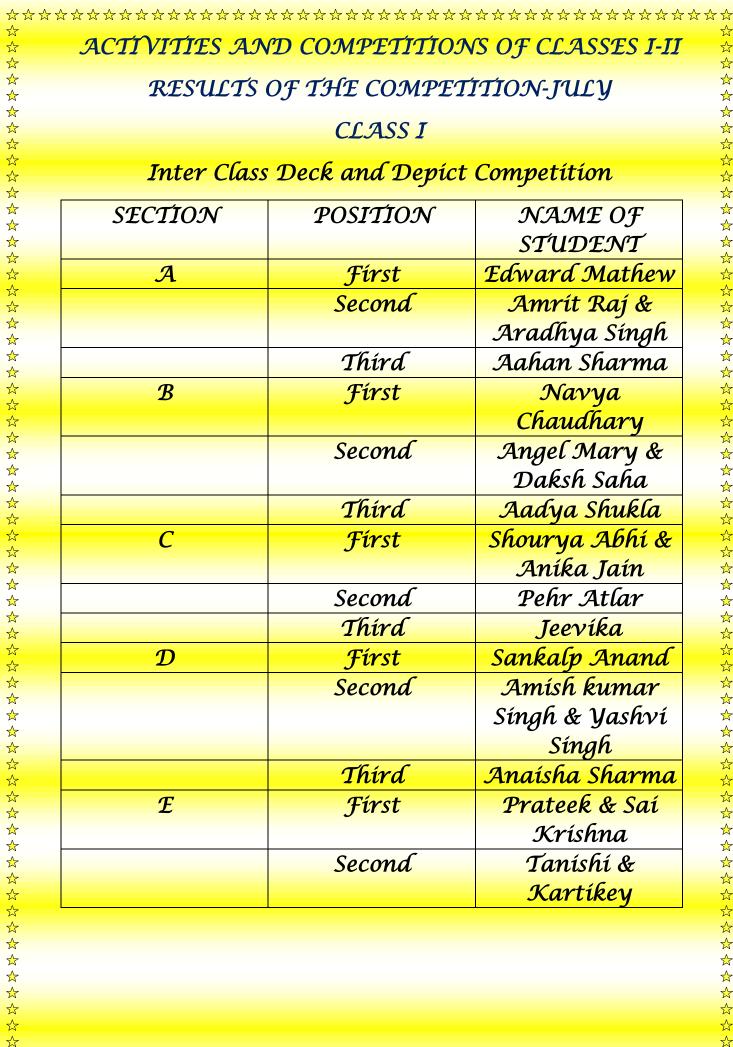

|                  | CLASS -II         |                     |
|------------------|-------------------|---------------------|
| Inter Class Hína | lí Proverbs Story | Telling Competition |
| SECTION          | POSITION          | NAME OF             |
|                  |                   | STUDENT             |
| А                | Fírst             | Prísha Kumar        |
|                  | 50.20             | Arya                |
|                  | Second            | Abel                |
|                  | 20001100          | Thomas, Aadish      |
|                  |                   | Das                 |
|                  | Thírd             | Paarth Rudra        |
| B                | First             | Aashví              |
| <i>B</i>         | just              | S